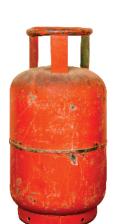

## A world of difference

Here's a comparison between the age-old metal cylinder technology and the new technology of Composite LPG Cylinders.

#### Steel LPG Cylinders

- Explosion risk
- Unable to check the level of gas
- · Heavy in weight
- Corrosive
- Aesthetically unappealing
- · High logistic and maintenance cost
- No universal valve connection
- Age-old technology
- Easily damaged