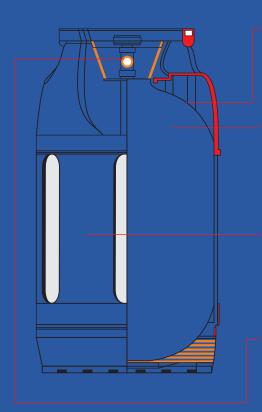

## The technology that ensures safety

LiteSafe, a safer LPG Cylinder option:

#### Fibre Glass Composite Layer

#### Gas Tight Inliner

Inner container is made of polyethylene (PE) and is treated with special resins & chemicals to provide excellent anti-permeation property.

#### **Outer Casing**

Heavy-duty PE casing to suit rough handling and logistics. Attractive design to provide space for branding unlike metal cylinders. Customised colour combination can be chosen to suit client's need.

#### Universal Boss

Universal Boss is made of steel, so it is insulated against wear & tear on any number of screwing/unscrewing operations of brass valve. New 'O' ring material suited for - 65°C and +200°C. Time proven universal taper profile threads suitable for most valve types.