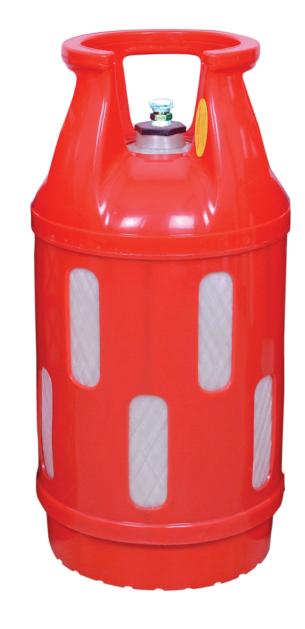

Through its state-of-the-art production facility Time Tech offers world-class technologically advanced composite cylinders ``LiteSafe'.

LiteSafe Cylinders are superior alternatives to traditionally used metal cylinders. These cylinders are extremely lightweight, attractive in colour and shape, rust and corrosion proof, UV resistant and most importantly are 100% explosion proof. LiteSafe Cylinders are the first of its kind to be manufactured in the Asian continent.

#### **Outer Casing**

Heavy-duty PE casing to suit rough handling and logistics. Attractive design to provide space for branding unlike metal cylinders. Customised colour combination can be chosen to suit client's need.

#### Light & Efficient:

LiteSafe Cylinders are user-friendly due to its structural design and lightweight. These Cylinders are almost half the weight of metal cylinders and come with specially designed handle rings that provide a firm grip.

#### Translucent Body:

The LiteSafe Cylinders come with a translucent body that enables you to accurately check the LPG level against light.