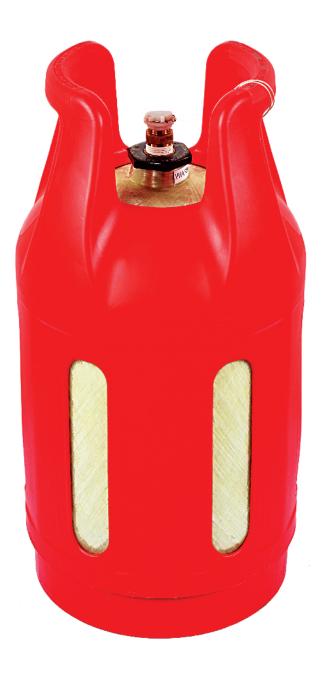

Through its state-of-the-art production facility Time Tech offers world-class technologically advanced composite cylinders ``LiteSafe'.

LiteSafe Cylinders are superior alternatives to traditionally used metal cylinders. These cylinders are extremely lightweight, attractive in colour and shape, rust and corrosion proof, UV resistant and most importantly are 100% explosion proof. LiteSafe Cylinders are the first of its kind to be manufactured in the Asian continent.

#### Fibre Glass Composite Layer

#### Gas Tight Inliner

Inner container is made of polyethylene (PE) and is treated with special resins & chemicals to provide excellent anti-permeation property.

#### **Outer Casing**

Heavy-duty PE casing to suit rough handling and logistics. Attractive design to provide space for branding unlike metal cylinders. Customised colour combination can be chosen to suit client's need.

#### Universal Boss

Universal Boss is made of steel, so it is insulated against wear & tear on any number of screwing/unscrewing operations of brass valve. New 'O' ring material suited for - 65°C and +200°C. Time proven universal taper profile threads suitable for most valve types.