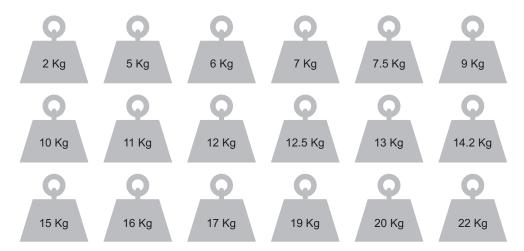

lity heavy-duty casing around the LiteSafe Cylinders is incredibly strong and durable thus making it low maintenance and cost-effective.

## A world of difference

Here's a comparison between the age-old metal cylinder technology and the new technology of Composite LPG Cylinders.





#### Steel LPG Cylinders

- Explosion risk
- Unable to check the level of gas
- · Heavy in weight
- Corrosive
- Aesthetically unappealing
- · High logistic and maintenance cost
- No universal valve connection
- Age-old technology
- Easily damaged



- 100% explosion proof
- Visual control of gas level
- Lightweight
- Non-corrosive
- Attractive casing and shape
- Low maintenance cost
- Universal valve connection
- Advanced technology
- Heavy duty durable casing

World's largest range of composite cylinders





Kg denotes nett LPG filling