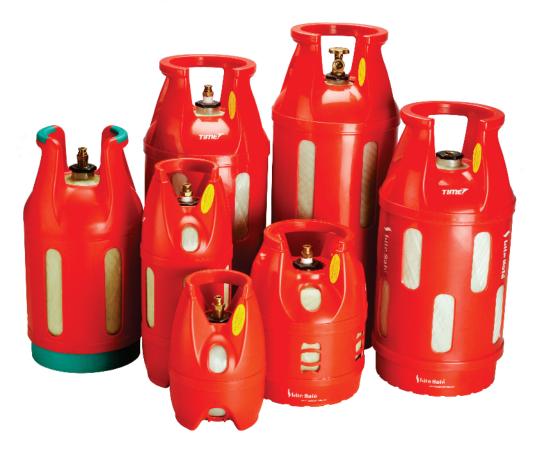

World's largest range of composite cylinders

Kg denotes nett LPG filling

#### **Technical Information**

| Model      | Water Cap.<br>(Vol) Litre | Empty Cylinder<br>Wt (W/o Valve) | Ht (MM) | Dia ( MM) |
|------------|---------------------------|----------------------------------|---------|-----------|
| LS 5L      | 5                         | 2.6 Kg                           | 347     | 230       |
| LS 12L (T) | 12                        | 3.9 Kg                           | 558     | 230       |
| LS 12L (S) | 12                        | 4.7 Kg                           | 402     | 302       |
| LS 14L     | 14.5                      | 5.2 Kg                           | 443     | 302       |
| LS 18L     | 18                        | 5.6 Kg                           | 492     | 302       |
| LS 24L     | 24                        | 6.4 Kg                           | 603     | 306       |
| LS 29L     | 29                        | 7.4 Kg                           | 680     | 302       |
| LS 35L     | 35                        | 8.8 Kg                           | 700     | 342       |
| LS 40L     | 40                        | 9.8 Kg                           | 760     | 342       |
| LS 47L     | 47                        | 11.0 Kg                          | 850     | 342       |