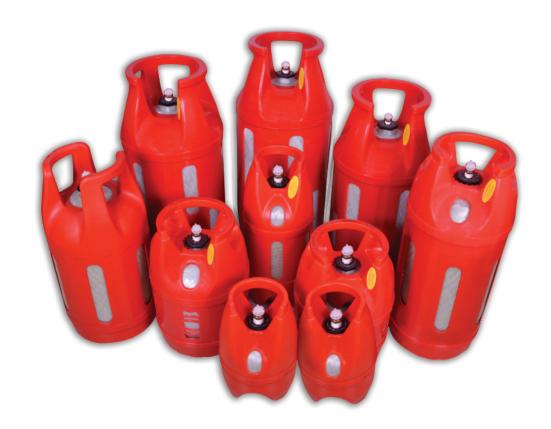

uality heavy-duty casing around the LiteSafe Cylinders is incredibly strong and durable thus making it low maintenance and cost-effective.

## A world of difference

Here's a comparison between the age-old metal cylinder technology and the new technology of Composite LPG Cylinders.





#### Steel LPG Cylinders

- Explosion risk
- Unable to check the level of gas
- · Heavy in weight
- Corrosive
- Aesthetically unappealing
- · High logistic and maintenance cost
- No universal valve connection
- Age-old technology
- Easily damaged



- 100% explosion proof
- Visual control of gas level
- Lightweight
- Non-corrosive
- Attractive casing and shape
- Low maintenance cost
- Universal valve connection
- Advanced technology
- Heavy duty durable casing

World's largest range of composite cylinders





Kg denotes nett LPG filling