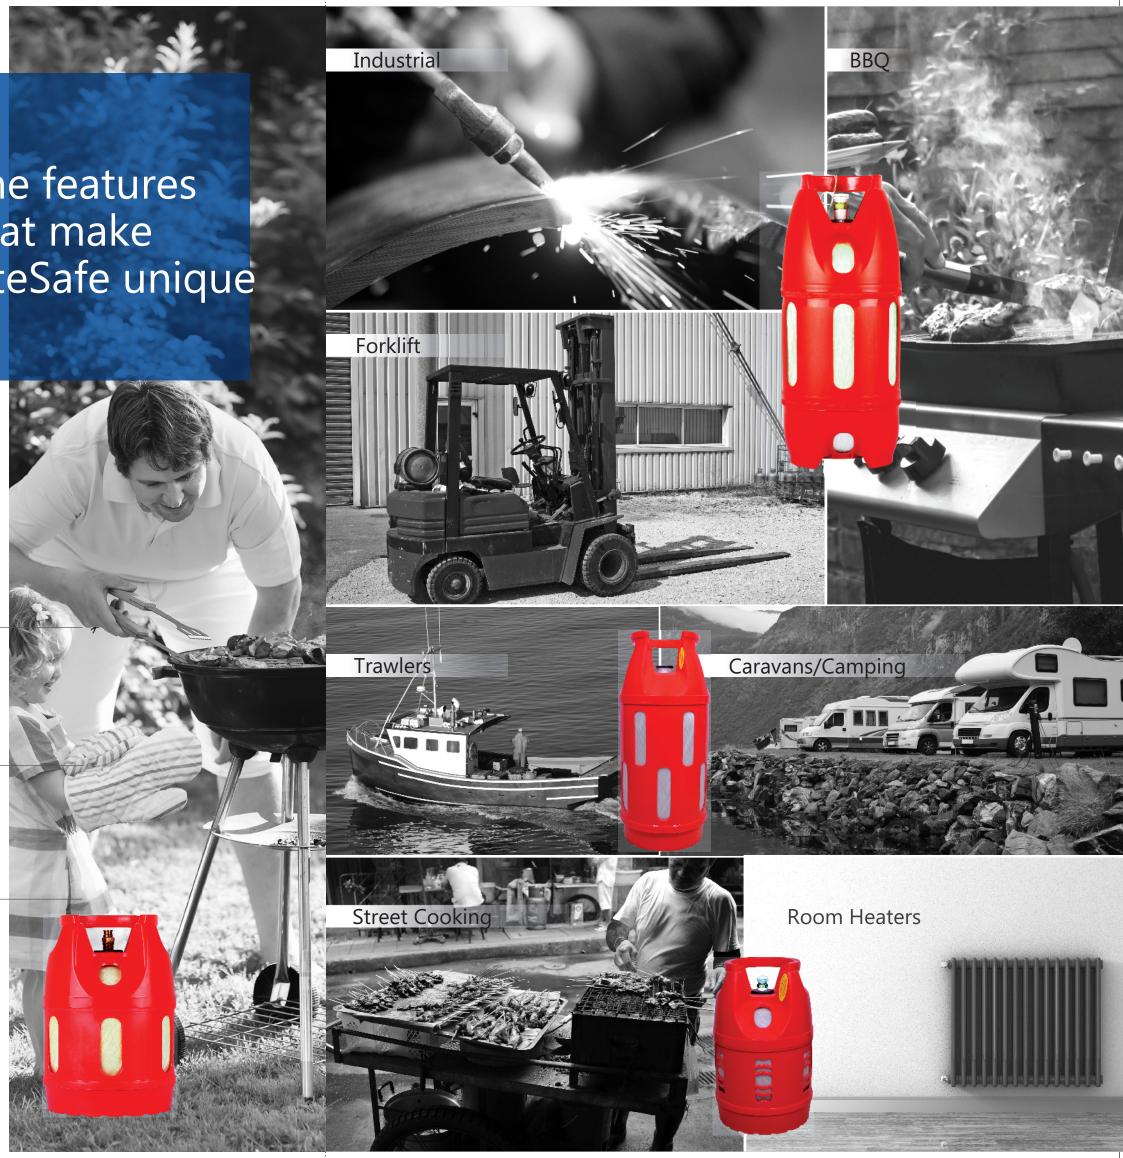

#### **FEATURES**

The features that make LiteSafe unique

LiteSafe is a new generation of Composite Cylinders for filling LPG and has gained huge interest and appreciation across the globe due to its various striking features.

#### **APPLICATIONS**