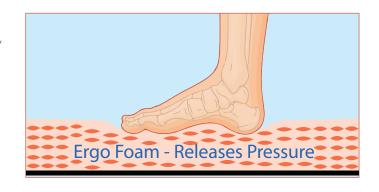

# PRODUCT SPECIFICATIONS:

| Top Surface<br>Material | Stain, weather and abrasion resistant, does not develop cracks |
|-------------------------|----------------------------------------------------------------|
| Inner Material          | Energy Return<br>Ergo - foam                                   |
| Bottom Surface          | Slip Resistant                                                 |
| Rating                  | <b>★★★★★</b> (5.0)                                             |
| Thickness               | 3/4"                                                           |
| Edge                    | Beveled Edge                                                   |
| Warranty                | 1 Year                                                         |
| Origin                  | Made in India                                                  |

# SPECIAL FEATURES

Energy Releasing Foam

Durable

Stain Resistant Top Surface

Easy to clean

Retains Shape, Provide Supports

Anti Microbial

Waterproof