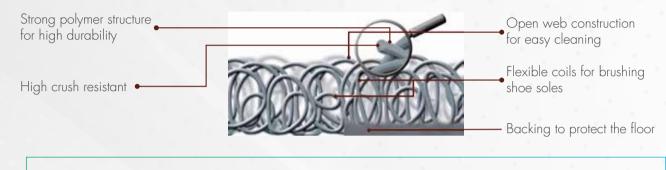

## **Duro Mat Soft**

Duro Mat soft mat is designed to capture dirt & dust to maintain hygiene. It is soft on feet and enhances the beauty and grace of the décor, that too at zero maintenance!

Made with the special polymer, these mats consist of a high dirt scrapping capacity which is enabled by the unique Random Loop Structure Technology. Duro Mat Soft smartly hides filth & muck beneath the loops. It also fights compression and springs back to life even under heavy foot traffic. These mats are also very easy to clean.

## Random Loop Structure Technology

'Random Loop structure'helps in trapping dirt and dust. It provides convenient and easy maintenance by obscuring dirt and filth beneath the loops.