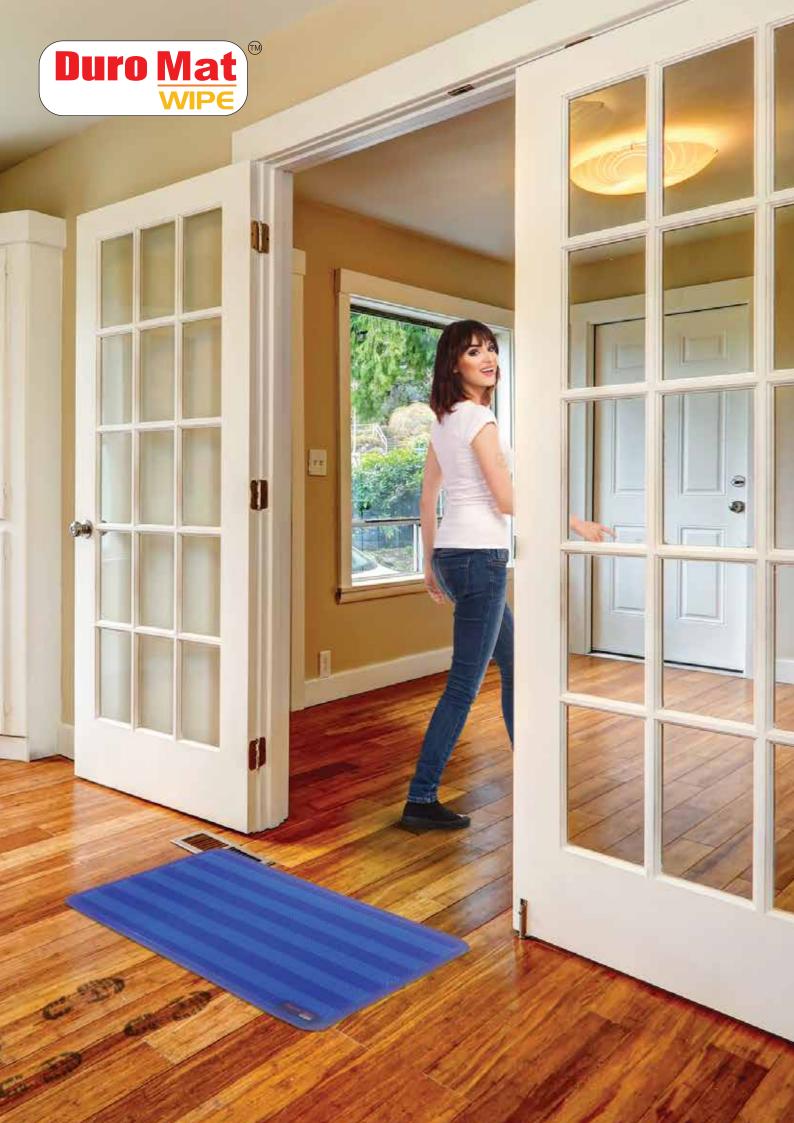

# Duro Mat Wipe \_\_\_\_\_

Wipe out the water and get rid of dust from your footwear, with our easy to clean and zero maintenance 'Duro Mat Wipe' mats.

Made with high-grade polymer, Duro Mat Wipe mats consist of **'Twin Blade Technology'**. This technology enables wiping away almost all the muck off the footwear in a single wipe. Its wavy and undulated polymer structure presents an unbeatable combination of aesthetics, strength & durability.

With 'Duro Mat Wipe' mats, soggy dampeners are no more a threat.