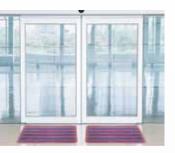

ootwear, with our easy to clean and zero maintenance 'Duro Mat Wipe' mats.

Made with high-grade polymer, Duro Mat Wipe mats consist of **'Twin Blade Technology'**. This technology enables wiping away almost all the muck off the footwear in a single wipe. Its wavy and undulated polymer structure presents an unbeatable combination of aesthetics, strength & durability.

With 'Duro Mat Wipe' mats, soggy dampeners are no more a threat.

# Twin Blade Technology \_\_\_\_\_



#### Features \_



Anti-Rodent

UV Resistant



Fire Resistant



Anti-Skid Bottom



All weather proof



100% Washable









# Advantages



Locks in dirt and flushes out water



odourless and maintains hygiene



Enhances safety and avoids slipping



Zero maintenance and easy to clean

#### Entrance: \_\_\_\_\_









Lobby

Passage

Pathways

Parking Lot

### Indoor:



Airport



Mall



Corporate Corridors



Theatre



Restaurants



Trains and Luxury Coaches

# Household:



Swimming Pool Areas



Bathroom Entrance



Balcony

#### **Available Size:**

| Centimeter: | 43 X 68 | 53 X 76 | 53 X 121 |
|-------------|---------|---------|----------|
| Inches:     | 17 X 27 | 21 X 30 | 21 X 48  |