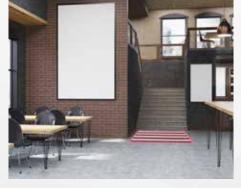

Mat Wipe mats consist of **'Twin Blade Technology'**. This technology enables wiping away almost all the muck off the footwear in a single wipe. Its wavy and undulated polymer structure presents an unbeatable combination of aesthetics, strength & durability.

With 'Duro Mat Wipe' mats, soggy dampeners are no more a threat.

# Twin Blade Technology \_\_\_\_\_



#### Features \_



Anti-Rodent

UV Resistant



Fire Resistant



Anti-Skid Bottom



All weather proof



100% Washable









# Advantages



Locks in dirt and flushes out water



odourless and maintains hygiene



Enhances safety and avoids slipping



Zero maintenance and easy to clean

#### Entrance: \_\_\_\_\_









Lobby

Passage

Pathways

Parking Lot

### Indoor:



Airport



Mall



Corporate Corridors



Theatre



Restaurants



Trains and Luxury Coaches

# Household:



Swimming Pool Areas



Bathroom Entrance



Balcony

#### **Available Size:**

| Centimeter: | 43 X 68 | 53 X 76 | 53 X 121 |
|-------------|---------|---------|----------|
| Inches:     | 17 X 27 | 21 X 30 | 21 X 48  |