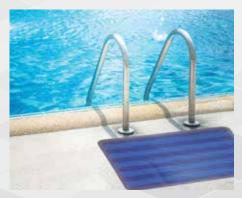

technology enables wiping away almost all the muck off the footwear in a single wipe. Its wavy and undulated polymer structure presents an unbeatable combination of aesthetics, strength & durability.

With 'Duro Mat Wipe' mats, soggy dampeners are no more a threat.

# Twin Blade Technology \_\_\_\_\_



#### Features \_



Anti-Rodent

UV Resistant



Fire Resistant



Anti-Skid Bottom



All weather proof



100% Washable









# Advantages



Locks in dirt and flushes out water



odourless and maintains hygiene



Enhances safety and avoids slipping



Zero maintenance and easy to clean

#### Entrance: \_\_\_\_\_









Lobby

Passage

Pathways

Parking Lot

### Indoor:



Airport



Mall



Corporate Corridors



Theatre



Restaurants



Trains and Luxury Coaches

# Household:



Swimming Pool Areas



Bathroom Entrance



Balcony

#### **Available Size:**

| Centimeter: | 43 X 68 | 53 X 76 | 53 X 121 |
|-------------|---------|---------|----------|
| Inches:     | 17 X 27 | 21 X 30 | 21 X 48  |