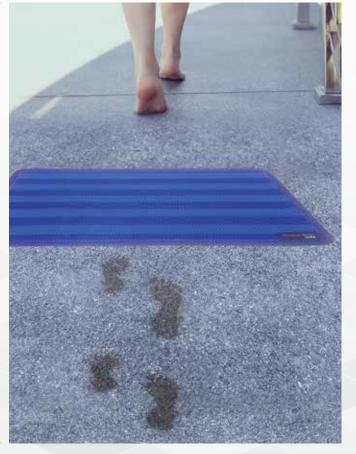

# Duro Mat Wipe \_\_\_\_\_

Wipe out the water and get rid of dust from your footwear, with our easy to clean and zero maintenance 'Duro Mat Wipe' mats.

Made with high-grade polymer, Duro Mat Wipe mats consist of **'Twin Blade Technology'**. This technology enables wiping away almost all the muck off the footwear in a single wipe. Its wavy and undulated polymer structure presents an unbeatable combination of aesthetics, strength & durability.

# Advantages

Locks in dirt and flushes out water

odourless and maintains hygiene

Enhances safety and avoids slipping

Zero maintenance and easy to clean