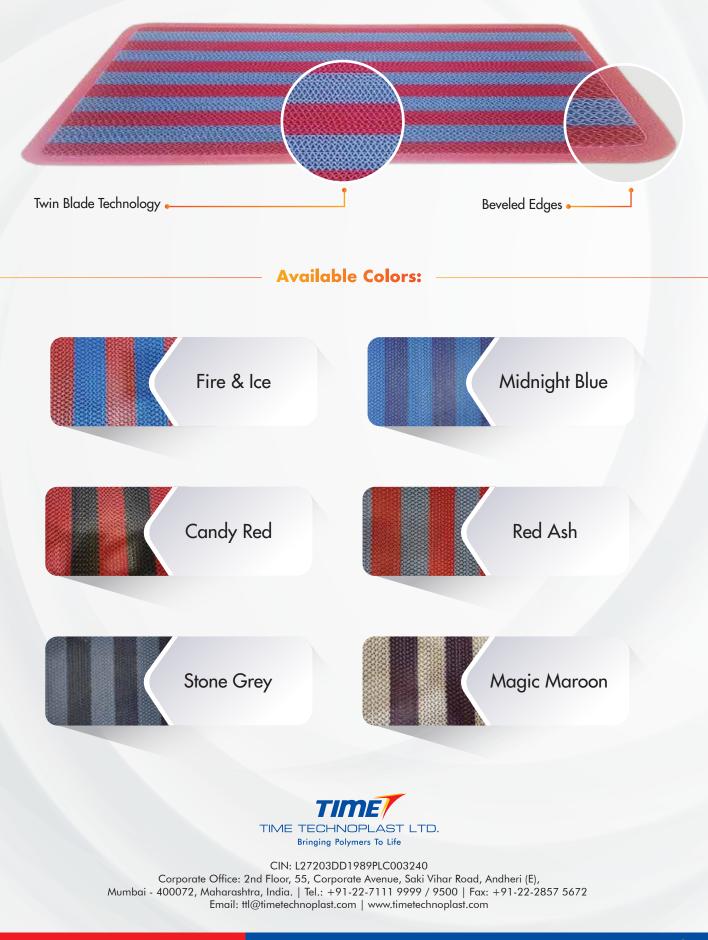

# Duro Mat Wipe \_\_\_\_\_

Wipe out the water and get rid of dust from your footwear, with our easy to clean and zero maintenance 'Duro Mat Wipe' mats.

Made with high-grade polymer, Duro Mat Wipe mats consist of **'Twin Blade Technology'**. This technology enables wiping away almost all the muck off the footwear in a single wipe. Its wavy and undulated polymer structure presents an unbeatable combination of aesthetics, strength & durability.

# Twin Blade Technology \_\_\_\_\_