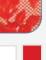

PUNTO - 2305 Size (mm)= 800 (h) x 400 (w) x 395 (d) Seat Height from Ground = 368 mm

AVAILABLE COLOUR

POLO - 2304 Size (mm)= 800 (h) x 400 (w) x 395 (d) Seat Height from Ground = 368 mm

a state

a selent

• Has a long life span