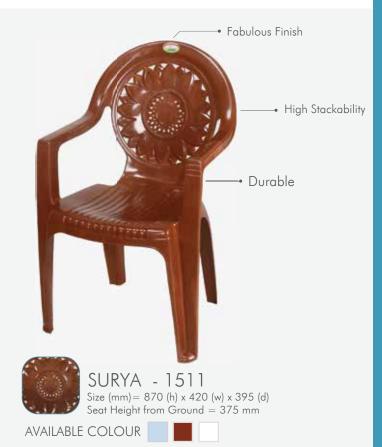

## **SPECIAL FEATURES :**

- The perforated chair allows the heat from human body to dissipate rapidly
- Premium plastic and formulation technique provides a smooth surface
- Chairs can be stored by stacking them up, saves storage space and enables easy maintenance
- Rigid supporting and design structure
- The bottom of the chair legs are designed to be anti-skid
- Zero floor scratches