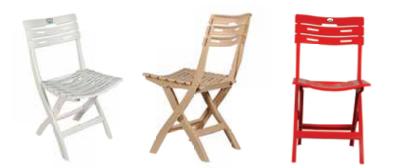

## SPECIAL FEATURES :

- Foldable design
- Can be used for indoor & outdoor purpose
- Light Weight & Easy To Carry
- UV Stabilized Polypropylene Resin

AVAILABLE COLOUR

PEARL - 3101 Size (mm)= 865 (h) x 405 (w) x 390 (d) Seat Height from Ground = 410 mm