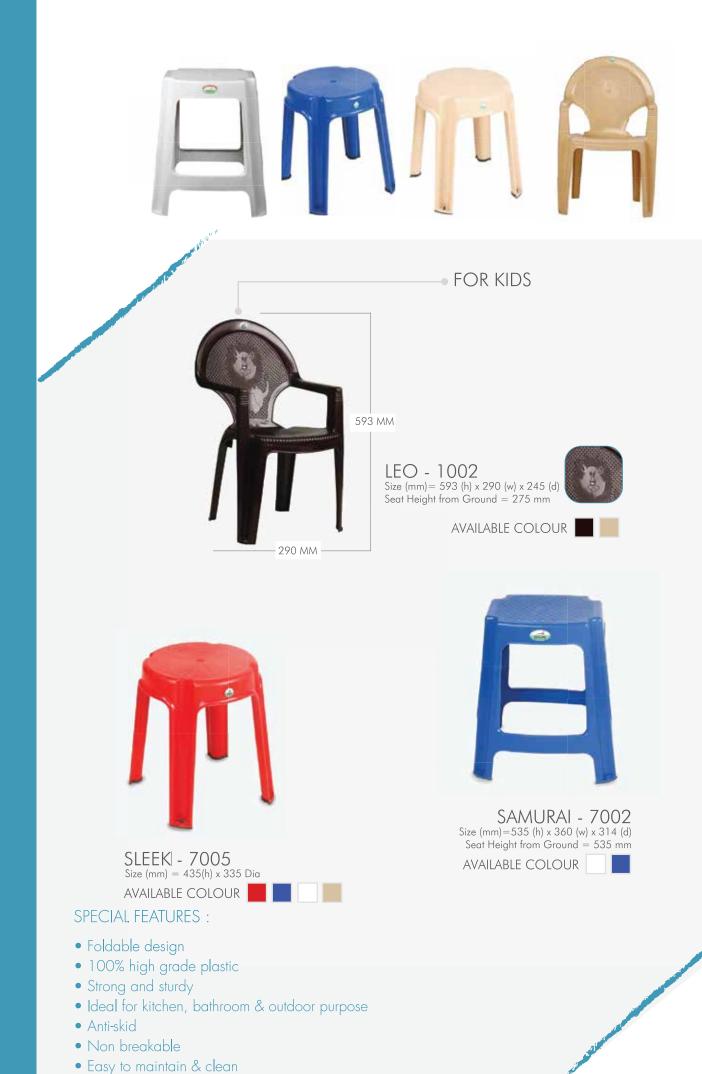

## SPECIAL FEATURES :

- Foldable design
- Can be used for indoor & outdoor purpose
- Light Weight & Easy To Carry
- UV Stabilized Polypropylene Resin

AVAILABLE COLOUR

PEARL - 3101 Size (mm)= 865 (h) x 405 (w) x 390 (d) Seat Height from Ground = 410 mm

RIVOLI - 7001 Size (mm)= 460 (h) x 290 Dia AVAILABLE COLOUR SPECIAL FEATURES :

- Reliable
- Longevity
- Industry proven designs
- Fine quality
- Intricately designed
- Long lasting
- Smooth finish

 $\begin{array}{l} AUDI - 6008\\ \text{Size (mm)} = 520(\text{h}) \times 817 \ (\text{l}) \times 434(\text{w}) \end{array}$ 