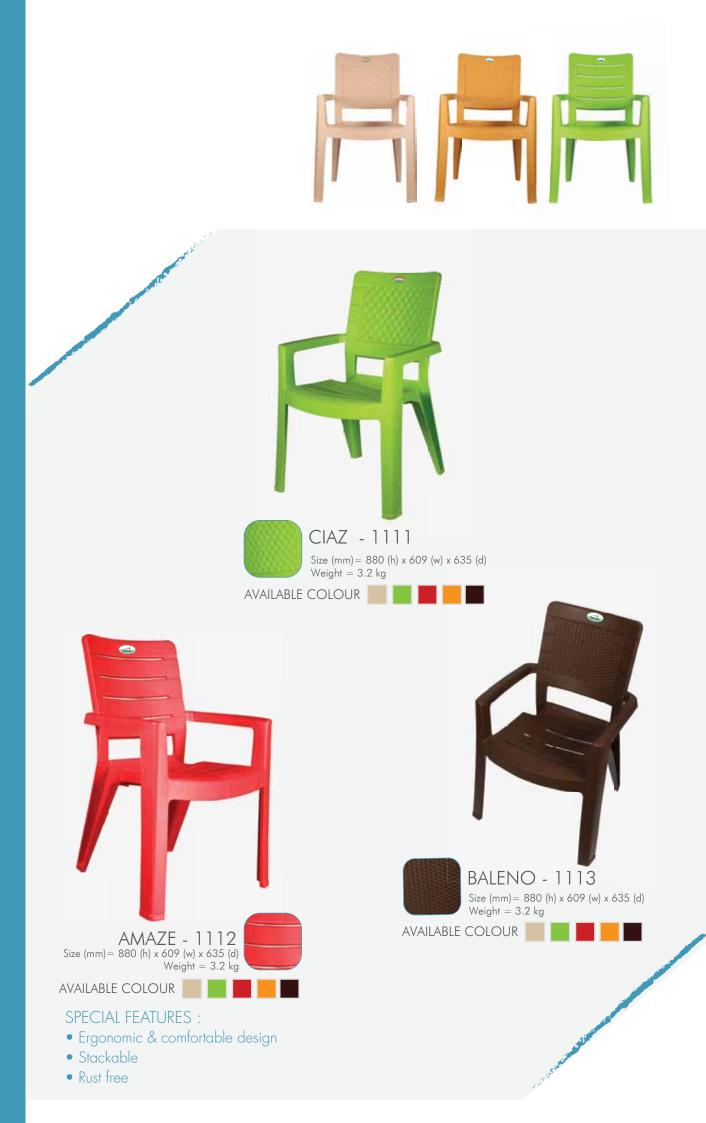

## **SPECIAL FEATURES :**

- The perforated chair allows the heat from human body to dissipate rapidly
- Premium plastic and formulation technique provides a smooth surface
- Chairs can be stored by stacking them up, saves storage space and enables easy maintenance
- Rigid supporting and design structure
- The bottom of the chair legs are designed to be anti-skid
- Zero floor scratches