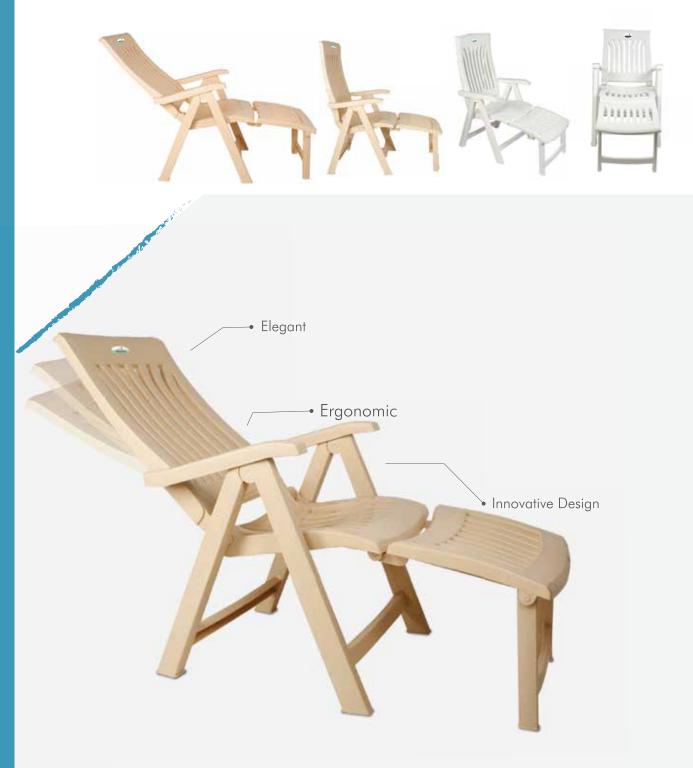

NEW CONCEPT IN STYLE AND COMFORT

RECLINING CHAIR RELAXO - 5101E Size (mm) = 1130 (h) x 470 (w) x 900 (d) AVAILABLE COLOUR