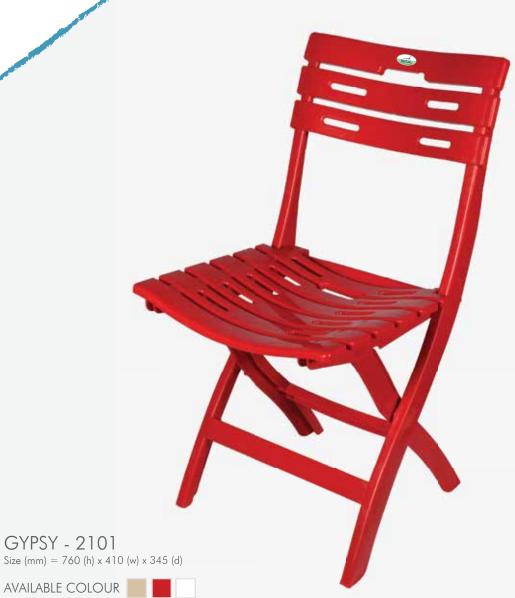

## SPECIAL FEATURES :

- Foldable design
- Can be used for indoor & outdoor purpose
- Light Weight & Easy To Carry
- UV Stabilized Polypropylene Resin

AVAILABLE COLOUR

PEARL - 3101 Size (mm)= 865 (h) x 405 (w) x 390 (d) Seat Height from Ground = 410 mm