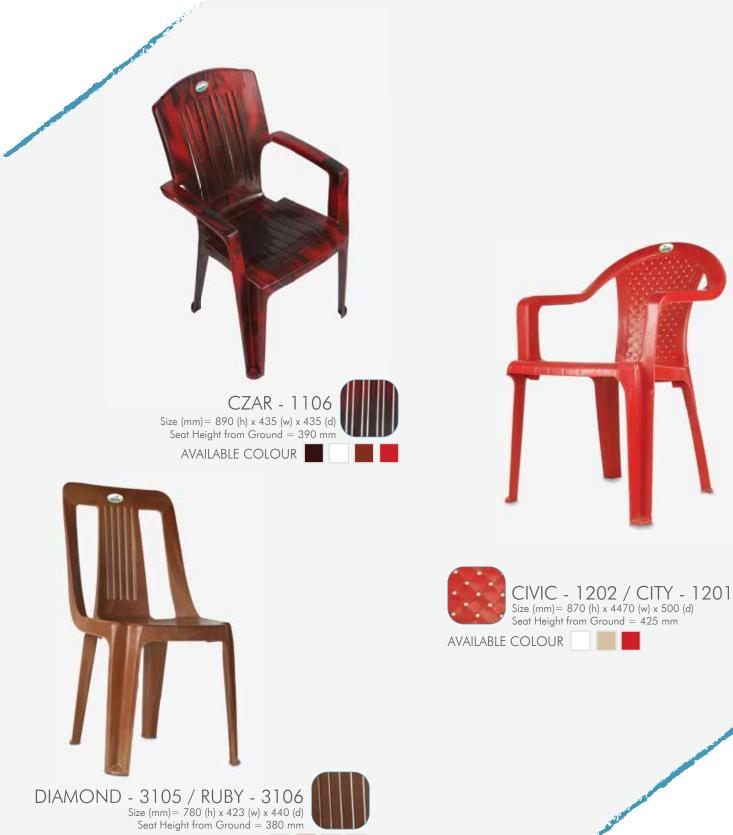

of

Attractive Fast Colours Termite proof

Eco-friendly

Pick from a variety of luxurious options and enhance your decor

NEW CONCEPT IN STYLE AND COMFORT





RECLINING CHAIR RELAXO - 5101E Size (mm) = 1130 (h) x 470 (w) x 900 (d) AVAILABLE COLOUR

## **SPECIAL FEATURES :**

- The perforated chair allows the heat from human body to dissipate rapidly
- Premium plastic and formulation technique provides a smooth surface
- Chairs can be stored by stacking them up, saves storage space and enables easy maintenance
- Rigid supporting and design structure
- The bottom of the chair legs are designed to be anti-skid
- Zero floor scratches





## SPECIAL FEATURES :

- Foldable design
- Can be used for indoor & outdoor purpose
- Light Weight & Easy To Carry
- UV Stabilized Polypropylene Resin













AVAILABLE COLOUR

PEARL - 3101 Size (mm)= 865 (h) x 405 (w) x 390 (d) Seat Height from Ground = 410 mm











PUNTO - 2305 Size (mm)= 800 (h) x 400 (w) x 395 (d) Seat Height from Ground = 368 mm

AVAILABLE COLOUR





POLO - 2304 Size (mm)= 800 (h) x 400 (w) x 395 (d) Seat Height from Ground = 368 mm

a state





a selent





• Has a long life span





RIVOLI - 7001 Size (mm)= 460 (h) x 290 Dia AVAILABLE COLOUR SPECIAL FEATURES :

- Reliable
- Longevity
- Industry proven designs
- Fine quality
- Intricately designed
- Long lasting
- Smooth finish

 $\begin{array}{l} AUDI - 6008\\ \text{Size (mm)} = 520(\text{h}) \times 817 \ (\text{l}) \times 434(\text{w}) \end{array}$ 

AVAILABLE COLOUR SPECIAL FEATURES :

• Dimensionally accurate

J)

- High grade material
- Flawless finis