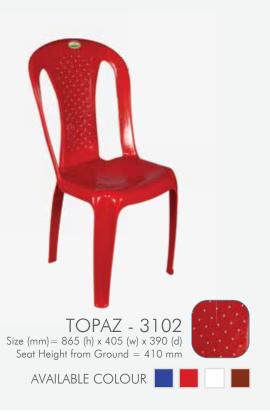

## SPECIAL FEATURES :

- Foldable design
- Can be used for indoor & outdoor purpose
- Light Weight & Easy To Carry
- UV Stabilized Polypropylene Resin

AVAILABLE COLOUR

PEARL - 3101 Size (mm)= 865 (h) x 405 (w) x 390 (d) Seat Height from Ground = 410 mm