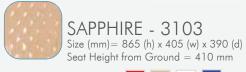

## SPECIAL FEATURES :

- Foldable design
- Can be used for indoor & outdoor purpose
- Light Weight & Easy To Carry
- UV Stabilized Polypropylene Resin

AVAILABLE COLOUR

PEARL - 3101 Size (mm)= 865 (h) x 405 (w) x 390 (d) Seat Height from Ground = 410 mm