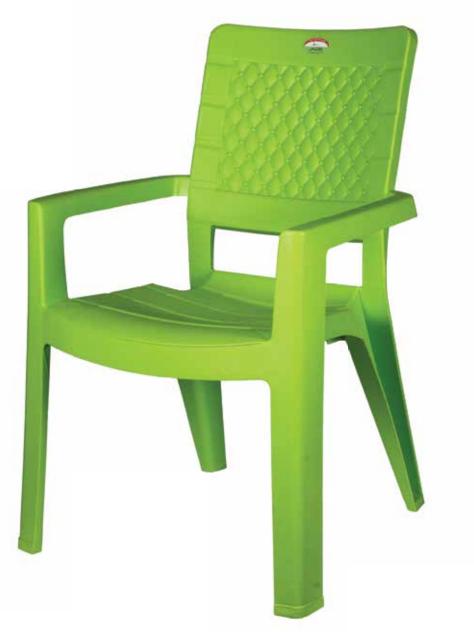

## **SPECIAL FEATURES :**

- The perforated chair allows the heat from human body to dissipate rapidly
- Premium plastic and formulation technique provides a smooth surface
- Chairs can be stored by stacking them up, saves storage space and enables easy maintenance
- Rigid supporting and design structure
- The bottom of the chair legs are designed to be anti-skid
- Zero floor scratches