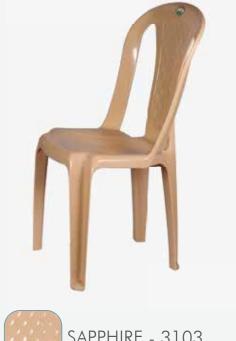

## SPECIAL FEATURES :

- Foldable design
- Can be used for indoor & outdoor purpose
- Light Weight & Easy To Carry
- UV Stabilized Polypropylene Resin

AVAILABLE COLOUR

PEARL - 3101 Size (mm)= 865 (h) x 405 (w) x 390 (d) Seat Height from Ground = 410 mm