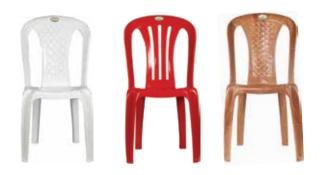

## SPECIAL FEATURES :

- Foldable design
- Can be used for indoor & outdoor purpose
- Light Weight & Easy To Carry
- UV Stabilized Polypropylene Resin

AVAILABLE COLOUR

PEARL - 3101 Size (mm)= 865 (h) x 405 (w) x 390 (d) Seat Height from Ground = 410 mm