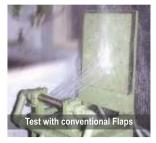

### Some additional pointers on why CLEAR SPRAY Flaps are better than conventional flaps:

#### **Conventional Flaps**

- · Spray water and dirt into the air
- Create an artificial fog of water and dirt on windows, rear view mirrors, road signs, etc.
- Results in poor visibility
- Increases accidents