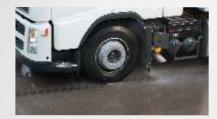

# **CLEAR SPRAY**

Suppresses the spray & absorbs kinetic energy

Guides water downwards avoids spray whirls

CLEAR SPRAY Flaps conforms to European legislation for energy absorbing flaps bearing homologation mark A\*e4\*0185.