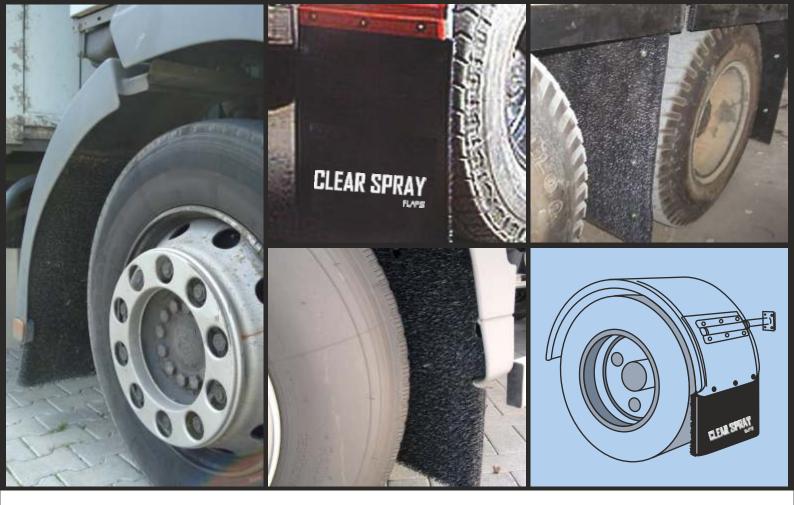

# **CLEAR SPRAY**

Suppresses the spray & absorbs kinetic energy

Guides water downwards avoids spray whirls

CLEAR SPRAY Flaps conforms to European legislation for energy absorbing flaps bearing homologation mark A\*e4\*0185.

- CLEAR SPRAY Flaps consist of multiple turfs / grass blades with a rigid backing, at the same time it is flexible enough for easy fitment.
- Unique design allows easy clean and low maintenance.
- Customised size and branding / logo printing possible
- CLEAR SPRAY Flaps are made from polyehaline compound and are recyclable and environment friendly.
- CLEAR SPRAY Flaps conforms to European legislation for energy absorbing flaps bearing homologation mark A\*e4\*0185.

# **CLEAR SPRAY**

FLAP

- Suppresses spray
- Reduces pulverization of water
- Durable and reliable
- Strong and flexible
- · Rigid backing
- Clear vision
- Reduces accidents
- Improves safety