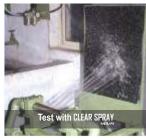

# **CLEAR SPRAY**

Suppresses the spray & absorbs kinetic energy

Guides water downwards avoids spray whirls

CLEAR SPRAY Flaps conforms to European legislation for energy absorbing flaps bearing homologation mark A\*e4\*0185.

#### **Conventional Flaps**

- · Spray water and dirt into the air
- Create an artificial fog of water and dirt on windows, rear view mirrors, road signs, etc.
- Results in poor visibility
- Increases accidents